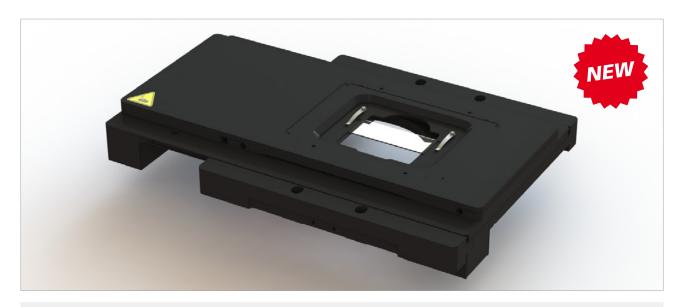

## Scanning Stage SCAN IM 120 x 80 for Olympus IX53 / IX73 / IX83

| Specifications     |                                                                    |
|--------------------|--------------------------------------------------------------------|
| Travel range       | max. 120 x 80 mm                                                   |
| Max. travel speed  | max. 120 mm/s (with 2 mm ball screw pitch)                         |
| Repeatability      | $<$ 1 $\mu m$ (bi-directional, measured according to VDI/DGQ 3441) |
| Accuracy           | +/- 3 µm (measured according to VDI/DGQ 3441)                      |
| Resolution         | 0.01 µm (smallest step size)                                       |
| Orthogonality      | < 10 arcsec                                                        |
| Motor              | 2-phase stepper motor                                              |
| Limit switches     | wear-free Hall sensors                                             |
| Material / surface | aluminium / anodic coating, black lacquered                        |
| Weight             | ca. 4,500 g                                                        |

## **Product Features**

- flat, ergonomic design with rounded corners
- plain surface for easy cleaning
- stationary connecting cables between scanning stage and controller
- integrated electronic stage identification device ETS for automatic identification of the scanning stage and parametrization of the controller
- 5 years guarantee, if the scanning stage is operated in the system with the Märzhäuser TANGO controller