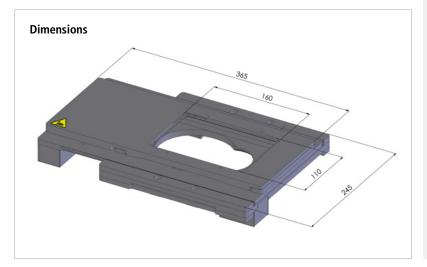

## Scanning Stage SCAN IM 120 x 80 for Olympus IX53 / IX73 / IX83

| Specifications     |                                                                    |
|--------------------|--------------------------------------------------------------------|
| Travel range       | max. 120 x 80 mm                                                   |
| Max. travel speed  | max. 120 mm/s (with 2 mm ball screw pitch)                         |
| Repeatability      | $<$ 1 $\mu m$ (bi-directional, measured according to VDI/DGQ 3441) |
| Accuracy           | +/- 3 µm (measured according to VDI/DGQ 3441)                      |
| Resolution         | 0.01 µm (smallest step size)                                       |
| Orthogonality      | < 10 arcsec                                                        |
| Motor              | 2-phase stepper motor                                              |
| Limit switches     | wear-free Hall sensors                                             |
| Material / surface | aluminium / anodic coating, black lacquered                        |
| Weight             | ca. 4,500 g                                                        |